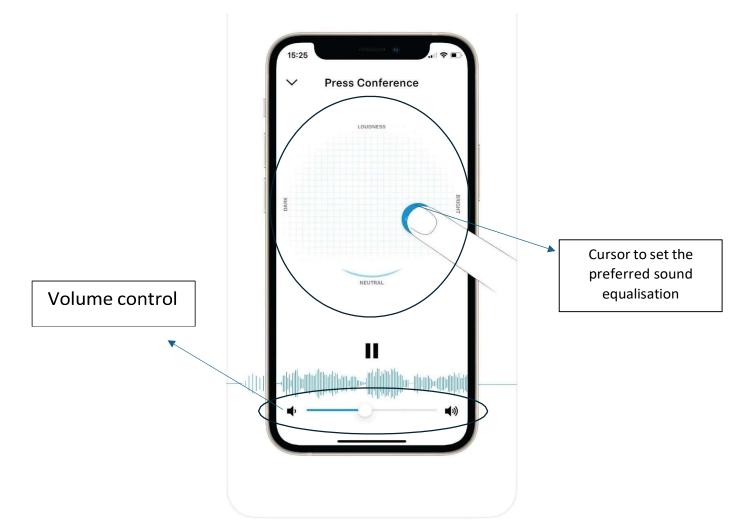

## Download the App by scanning the QR code:

Once in the app and the performance has started the customer has the option to change the sound levels to suit them, volume up/down and they can also balance the pitch (EQ) so if they are sensitive to high pitch they can move the cursor to suit them, same with lower pitches.