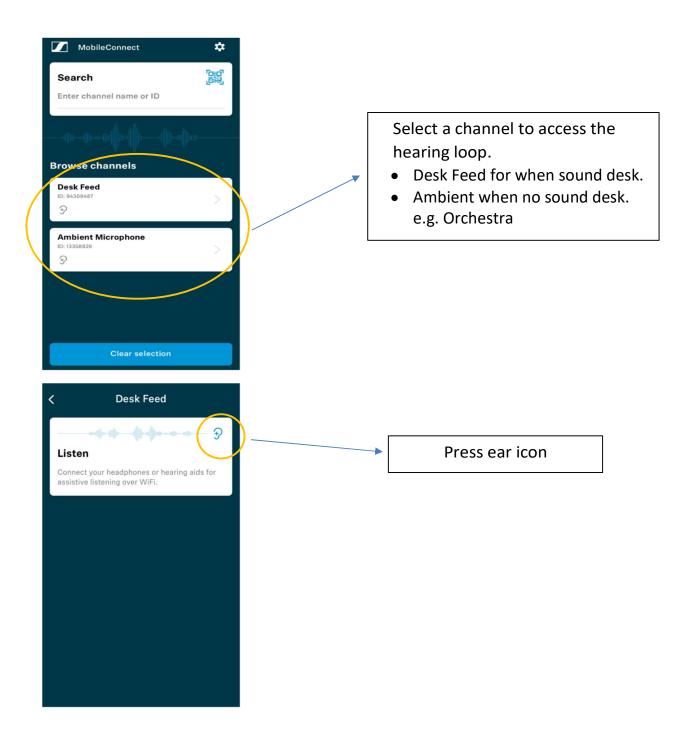

## **Hearing Assistance Available**

This place is equipped with the **Sennheiser MobileConnect** assistive listening system.

- 1. Join the Wifi- Name: Media P/W: IBCMedia
- 2. Download the app- Sennheiser MobileConnect
- 3. Select your audio channel.

## Connect to our WiFi Name: Media Password: IBCMedia