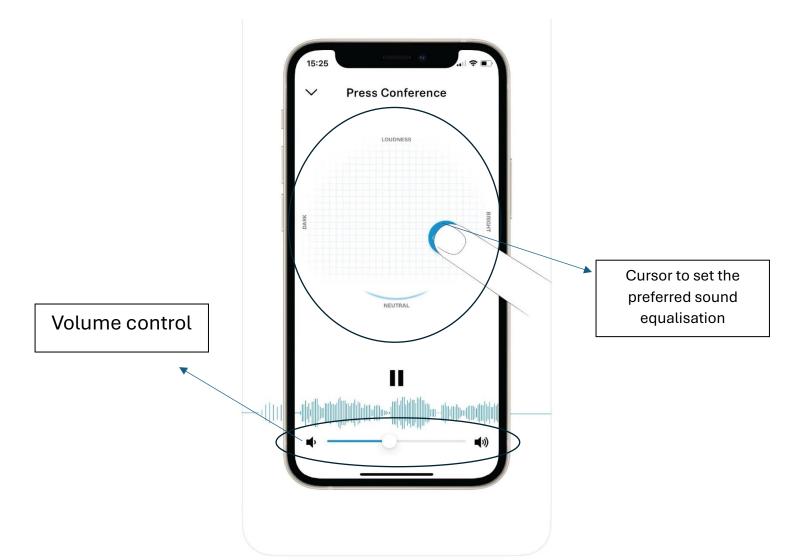

## Once the app is downloaded connect to our channel by scanning the QR code:

Once in the app and the performance has started the customer has the option to change the sound levels to suit them, volume up/down and they can also balance the pitch (EQ) so if they are sensitive to high pitch they can move the cursor to suit them, same with lower pitches.