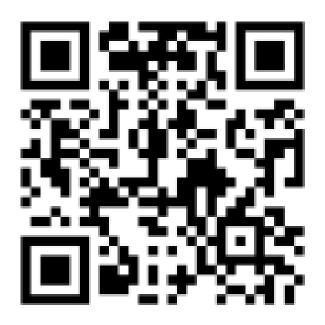

## **Hearing Assistance Available**

This place is equipped with the **Sennheiser MobileConnect** assistive listening system.

- 1. Join the Wifi
- $\downarrow$
- 2. Download the app
- 3. Select your audio channel or scan the channel QR code.



## Connect to our WiFi: Name: Media Password: Media123



## Download the App by scanning the QR code:





## Once the app is downloaded connect to our channel by scanning the QR code:







Once in the app and the performance has started the customer has the option to change the sound levels to suit them, volume up/down and they can also balance the pitch (EQ) so if they are sensitive to high pitch they can move the cursor to suit them, same with lower pitches.