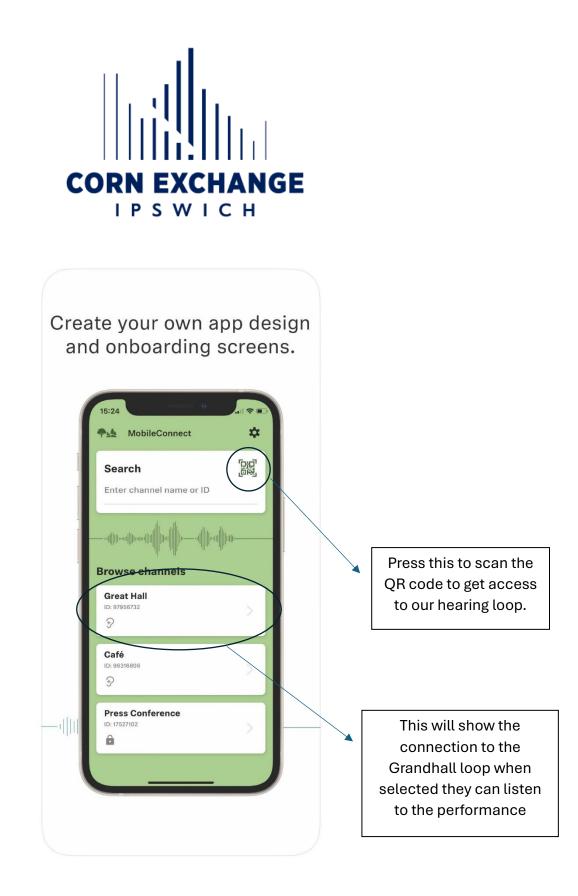

## Once the app is downloaded connect to our channel by scanning the QR code:

Once in the app and the performance has started the customer has the option to change the sound levels to suit them, volume up/down and they can also balance the pitch (EQ) so if they are sensitive to high pitch they can move the cursor to suit them, same with lower pitches.